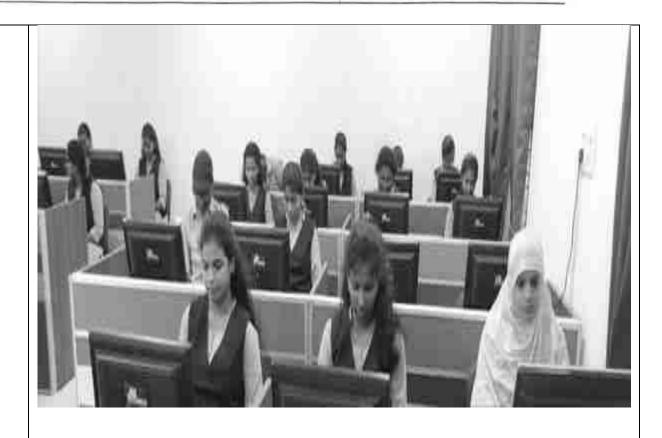

(Approved by AICTE & Affiliated to O.U. & Recognised by P.C.I.)

N.F.C. Nagar, Ghatkesar, Medchal Dist. T.S.

Photos

(Approved by AICTE & Affiliated to O.U. & Recognised by P.C.I.)

N.F.C. Nagar, Ghatkesar, Medchai Dist. T.S.

# ICT ON INTRODUCTION TO MICROMEDEX AND HANDS ON PRACTICE

Date: 29.05.2023