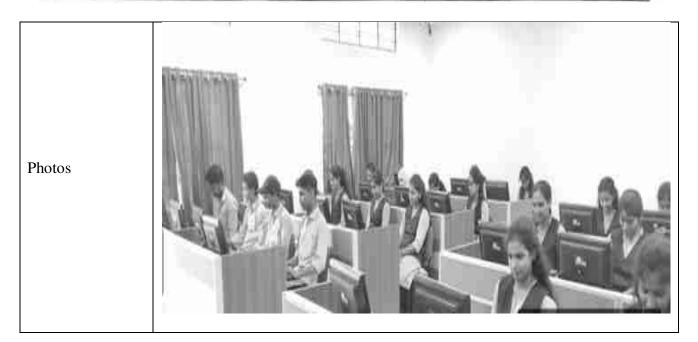

(Approved by AICTE & Affiliated to O.U. & Recognised by P.C.I.)

N.F.C. Nagar, Ghatkesar, Medchal Dist. T.S.

Photos

(Approved by AICTE & Affiliated to O.U. & Recognised by P.C.I.)

N.F.C. Nagar, Ghatkesar, Medchai Dist. T.S.