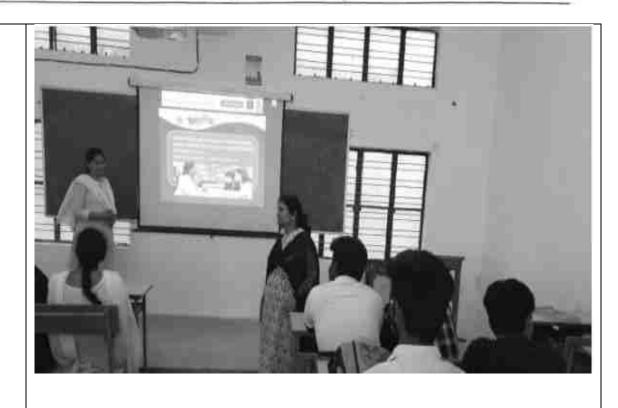

Photos

PRINCIPAL
MOTHER TERESA COLLEGE OF PHARMACY
NEC Nagar, Ghatkesar, Medichai Dist.

(Approved by AICTE & Affiliated to O.U. & Recognised by P.C.f.)

N.F.C. Nagar, Ghalkesar, Medchal Dist. T.S.

### SOFT SKILLS AND INTERPERSONAL SKILLS

Date: 15.02.2023