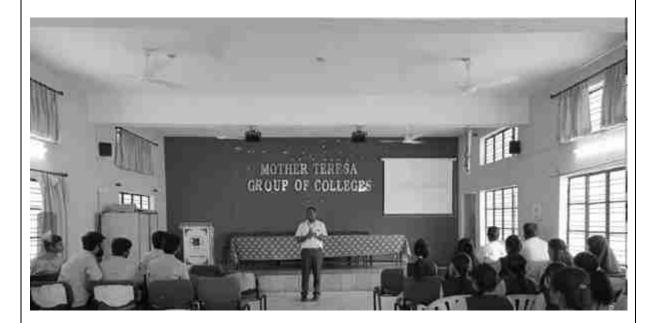

#### **CIRCULAR**

This is to inform all the teaching staff and students that, there will be a Skill development program on "SOFT SKILLS AND INTERPERSONAL SKILLS" on 15.02.2023 at 10 AM in Seminar hall. Hence all the students are instructed to participate without fail and make the program success with your kind cooperation.

# SKILL DEVELOPMENT PROGRAM ON SOFT SKILLS AND INTERPERSONAL SKILLS

Date:15.02.2023

**ORGANIZED BY** 

Dr. RAJARAO CHINTA, Associate Professor

**MOTHER TERESA COLLEGE OF PHARMACY** 

PRINCIPAL
MOTHER TERESA COLLEGE OF PHARMACY
NEC Negar, Ghatkesar, Medichal Dist.

### **ACTIVITY REPORT**

| Name of the Activity             | Skill Development Program                                                                                                                                                                                                                                                                                                                                                                                                                                                                                                                                                                                                                                                                                                                                                                                                      |                      |  |
|----------------------------------|--------------------------------------------------------------------------------------------------------------------------------------------------------------------------------------------------------------------------------------------------------------------------------------------------------------------------------------------------------------------------------------------------------------------------------------------------------------------------------------------------------------------------------------------------------------------------------------------------------------------------------------------------------------------------------------------------------------------------------------------------------------------------------------------------------------------------------|----------------------|--|
| Type of Activity                 | Soft skills and Interpersonal skills                                                                                                                                                                                                                                                                                                                                                                                                                                                                                                                                                                                                                                                                                                                                                                                           |                      |  |
| Date and<br>Time of              | 15.02.2023                                                                                                                                                                                                                                                                                                                                                                                                                                                                                                                                                                                                                                                                                                                                                                                                                     | 09.30 am to 02.00 pm |  |
| Activity Details of Participants | 160                                                                                                                                                                                                                                                                                                                                                                                                                                                                                                                                                                                                                                                                                                                                                                                                                            |                      |  |
| Resource<br>Person               | Dr Raja Rao Chinta, Associate Professor, MTCF                                                                                                                                                                                                                                                                                                                                                                                                                                                                                                                                                                                                                                                                                                                                                                                  | )                    |  |
| Description                      | In Mother Teresa College Of Pharmacy we had conducted a Skill development program "SOFT SKILLS AND INTERPERSONAL SKILLS" on 15.02.2023 at 10 Am in Semin hall. In this occasion students and teaching staff actively participated in this program.  The workshop is a way to teach students "soft skills" that will help them pass entrance exartor jobs.  The session was started by a resource person, who then took over and gave a lecture on he to be a good leader. He then went on to talk about how important leadership skills are different places of work. The next part of the session was about communication skills Strategies for improving communication were shown, which led to good results in all areas. The main goal has been to improve the student's ability to talk to people and do well interviews. |                      |  |