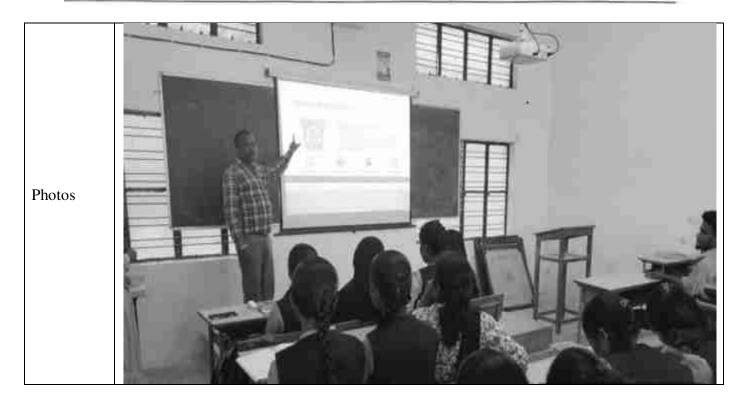

Photos

PRINCIPAL
MOTHER TERESA COLLEGE OF PHARMACY
NEC Nagar, Ghatkesar, Medichai Dist.

(Approved by AICTE & Affiliated to O.U. & Recognised by P.C.f.)

N.F.C. Nagar, Ghalkesar, Medchal Dist. T.S.