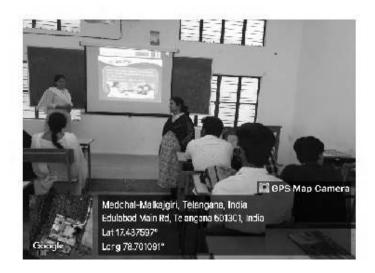

### WOMEN SAFETY AWARENESS PROGRAM

PRINCIPAL
MOTHER TERESA COLLEGE OF PHARMACY
NFC Nagar, Ghatkesar, Medichal Disk.

(Approved by AICTE & Affiliated to O.U. & Recognised by P.C.I.)

N.F.C. Nagar, Ghatkesar, Medchal Dist. T.S.