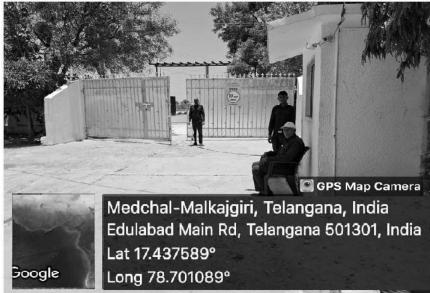

### SECURITY WITH CCTV SURVILLANCE

Janes .

PRINCIPAL
MOTHER TERESA COLLEGE OF PHARMACY
NEC Nagar, Ghatkesar, Medichai Dist.

(Approved by AICTE & Affiliated to O.U. & Recognised by P.C.I.)

N.F.C. Nagar, Ghatkesar, Medchal Dist. T.S.

#### CC Cameras at various Places in Campus

PRINCIPAL MOTHER TERESA COLLEGE OF PHARMACY NEC Negar, Ghatkesar, Medichal Disk.

(Approved by AICTE & Affiliated to O.U. & Recognised by P.C.I.)

N.F.C. Nagar, Ghatkesar, Medchal Dist. T.S.