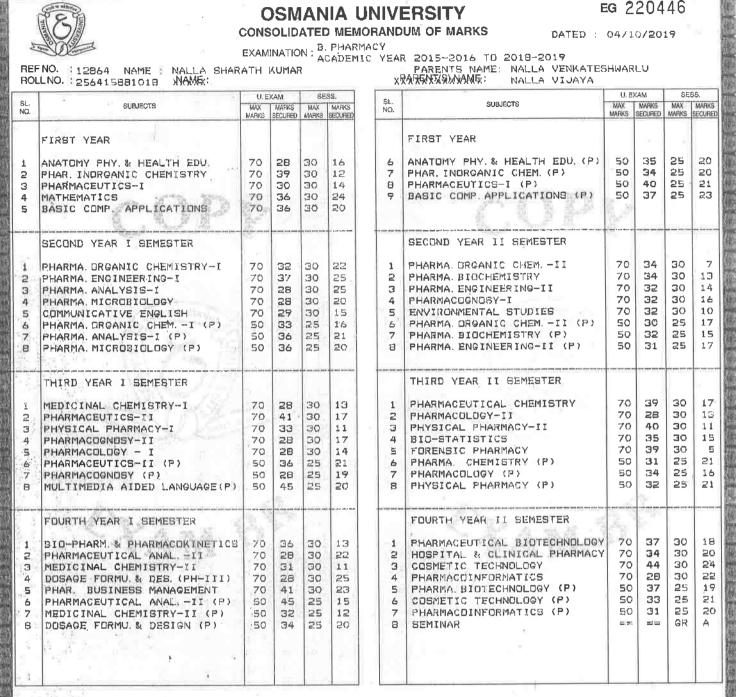

#### Osmania University EDC 166720 HYDERABAD - T.S. (INDIA) B.PHARMACY CONSOLIDATED GRADE REPORT (Choice Based Credit System) Roll No : 256417881003 Examination : JULY, 2021 Ref.No. 2166 Nume : N MANOGNA Father's Name : NANJANEYULU Mothon's Name : N'SUBHARANI Date : 05/08/2021 OREDITS GRADE NO CREDITS GIAD PAPER PITLE PAPERCUTULE ŝò JET P I-SEMIESTER-[SGPA]; H-SEMESTER-|SGPA]: 7.55 ANNANANANA PARAMA HUMAN ANATOMY AND PHYSICLOGY -HUMAN ANATOMY AND PHYSIOLOGY -PHARMACEUTICAL ANALYSIS - I d Ċ PHARMACBUTICAL ORGANIC CHEMISTRY - I a. T. 2 PHARMACEUTICS - F 0 NOCHIMISTRY 3 RATHOBIJYSIGLOGY PHARMACIUTICAU INORGANIC CHEMISTRY D 01 4 1 COMMUNICATION SKILLS ¢ COMPUTER APPLICATIONS IN PRARMACY REMEDIAL MATURMATICS C INVIRONMENTAL SCIENCES ú JUMAN ANATOMY AND PHYSIOLOGY - LOD HUMAN ANATOMY AND PHYSIOLOGY - II (P) 17 13 D PHARMACUUTICAL ORGANIC CHEMISTRY - 1 (0) PHARMACEUTICAL ANALYSIS - L(P) 2 h 8 2 11 BIOCHEMISTRY (P) PHARMACEUTICS - L(P) D PHARMACEUTICAL INORGANIC CHEMISTRY (P) 2 COMPUTER APPLICATIONS IN PHARMACY (P) 10 Á COMMUNICATION SKILLS (P) 画 HUSEMESTER-ISGPAJ: 8.33 IV-SEMESTER-[SGPA]: 8.00 PHARMACEUTICAL DRGANIC CREMISTRY - I 7 PHARMACEUTICAL ORGANIC CHEMISTRY - III PHYSICAL PHARMACEUTICS - I в 2 MEDICINAL CHEMISTRY - I цį, 12 PHARMACEDTICAL MICROBIOLOGY в 3 PHYSICAL PHARMACEUTICS - II PHARMACEUTICAL ENGISEERING 4 PHARMACOLOGY - I B 4 PHAMACEUTICAL ORGANIC CHEMISTRY - II (P) 2 A PHARMACOGNOSY AND PHYTOCHEMISTRY - 1 Н MEDICINAL CHEMISTRY +1(P) PHYSICAL PHARMACEUTICS - I (P) 2 ć, A PHARMACEUTICAL MICROBIOLOGY (P) PHYSICAL PHARMACEUTICS - II (P) A 3 0 .7 c 2 PHARMACOLOGY - 1(P) PHARMACEUTICAL ENGINEERING (P) 0 8 PHARMACOGNOSY AND PHYTOCHEMISTRY - HP) D V-SEMESTER-SGPAR VESEMESTER-[SGPA]: 8.40 8.23 MEDICINAL CHEMISTRY - III MEDICINAL CHEMISTRY - II INDUSTRIAL PHARMACY - I 4 B 2 PHARMACOLOGY - III A HERBAL DRUG TECHNOLOGY PHARMACOLOGY - II L. 3 PHARMACOGNOSY AND PHYTOCHEMISTRY - II **BIOPHARMACEUTICS AND PHARMACOKINETICS** 4 C PHARMACEUTICAL JURISPRUDENCE 5 PHARMACEUTICAL DIOTECHNOLOGY t. a A INDUSTIGAL PHARMACY - L(P) 2 0 OUALITY ASSURANCE 1 6 MEDICINAL CHEMISTRY - III (P) č. PHARMACOLOGY - II (P) D 2 0 PHARMACOGNOSY AND PHYTOCHEMISTRY - II (P) A 8 FHARMACOLOOY - UF(P) HERBAL DRUG TECHNOLOGY (P) ζ. VII-SEMESTER-SGPAT 8.67 VIII-SEMESTER-[SGPA]: 8.73 INSTRUMENTAL METHODS OF ANALYSIS BIOSTATISTICS AND RESEARCH METHODOLOGY R INDUSTRIAL PHARMACY - II 4 В 2 SOCIAL AND PREVENTIVE PHARMACY 4 13 Λ PHARMACY PRACTICE. D. PHARMA MARKETING MANAGEMENT 3 В COSMETIC SCIENCE 4 NOVEL DRUG DELIVERY SYSTEM R 4 INSTRUMENTAL METHODS OF ANALYSIS (P) 0 PROJECT WORK 2 5 6 PRACTICE SCHOOL (P) o CGPA (Cumulative Grade Point Average) : 8.18 CGPA in words :( EIGHT POINT ONE EIGHT ) DIVISION : FIRST DIVISION Details of Award of Grades Under Choice Based Credit System (CBCS) MINIMUM PASS MARKS IN EACH PAPER - THEORY 50% (UE+SE); PRACTICALS : 50% (UE+SE). Academic performance Theory/Practicals Note in terms of marks 1). UE = University Examination; SE = Sessional Marks, Ab = Absent. Grade Grade Point 2). The result of the successful condidates shall be classified as follows:i).First Division With Distinction : CGPA from 7.50 to 10.00, 90 and above 0 10 ii) First Division : CGPA from 6.00 to 7.49. > 80 and < 90 9 A iii).Second Division : COPA 5.00 to 5.99. ≥ 70 and < 80 B 8 $\geq 60$ and <70C 7 ≥ 50 and < 60 D 6 Less than 50 17 0 0 Absent mest Controller of Examinations Section - Incharge Carolina and the contraction of t