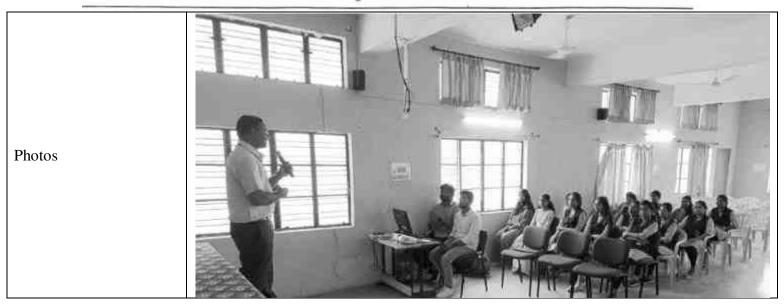

(Approved by AICTE & Affiliated to O.U. & Recognised by P.C.I.)

N.F.C. Nagar, Ghatkesar, Medchal Dist. T.S.

Photos

(Approved by AICTE & Affiliated to O.U. & Recognised by P.C.I.)

N.F.C. Nagar, Ghatkesar, Medchal Dist. T.S.